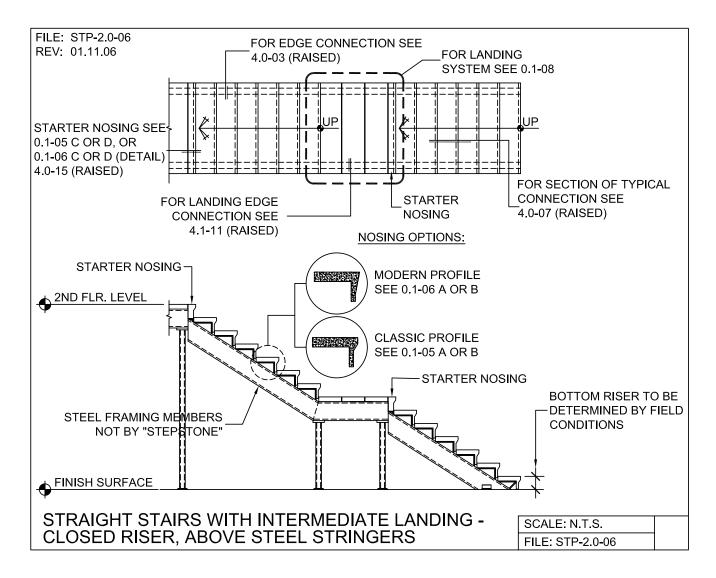

## Steel Stringer System - Support Layout

PRECAST CONCRETE TREADS, LANDINGS, AND BALCONIES SHOWN ON PLANS SHALL BE FROM THE "STEPTREAD" SYSTEM BY "STEPSTONE, INC." OF GARDENA, CA. FOR STEEL OR WOOD CONSTRUCTION. THE MANUFACTURER IS TO SUPPLY ALL PRECAST CONCRETE PARTS WITH EACH "STEPTREAD" AND FEATURING EITHER CAST IN THREADED INSERTS FOR BOLTING OR AN EMBEDDED BOTTOM WELD PLATE FOR WELDING. ALL REINFORCING AND CONNECTIONS WILL BE ZINC PLATED. ONLY ITEMS NOTED BY "STEPSTONE, INC." SHALL BE FURNISHED BY "STEPSTONE, INC." SUCH ITEMS SHALL BE INSTALLED BY OTHERS.